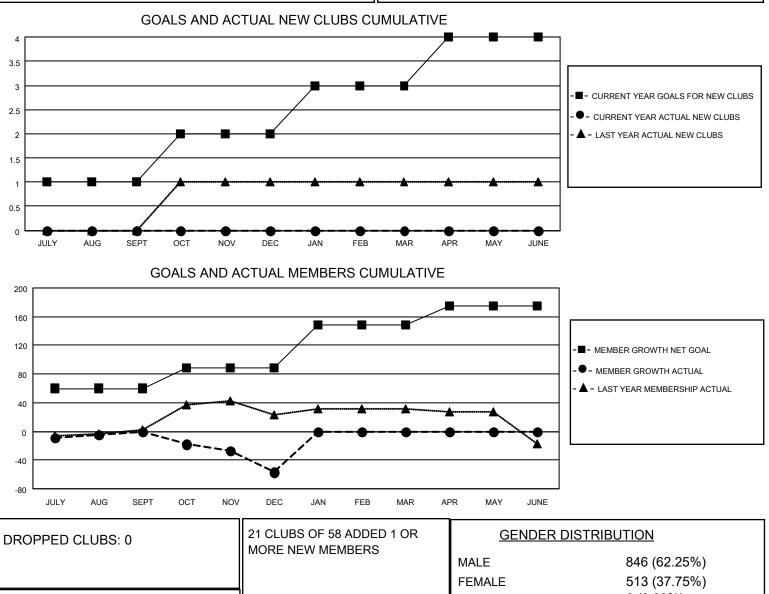

## LOCATION NEW JERSEY

District 16 J

Results as of: 12/31/2022

| Clubs                 |               |           |               | Members               |                        |                         |                                                    |
|-----------------------|---------------|-----------|---------------|-----------------------|------------------------|-------------------------|----------------------------------------------------|
| RESULTS FOR 2022-2023 |               |           |               | RESULTS FOR 2022-2023 |                        |                         |                                                    |
| QUARTER               | NEW CLUB GOAL | NEW CLUBS | DROPPED CLUBS | QUARTER               | BER GROWTH NET<br>GOAL | MEMBER GROWTH<br>ACTUAL | DROPPED<br>MEMBERS ACTUAL<br>(including transfers) |
| JULY/AUG/SEPT         | 1             | 0         | 0             | JULY/AUG/SEPT         | 60                     | 22                      | 21                                                 |
| OCT/NOV/DEC           | 1             | 0         | 0             | OCT/NOV/DEC           | 28                     | 29                      | 85                                                 |
| JAN/FEB/MAR           | 1             | 0         | 0             | JAN/FEB/MAR           | 60                     | 0                       | 0                                                  |
| APR/MAY/JUNE          | 1             | 0         | 0             | APR/MAY/JUNE          | 27                     | 0                       | 0                                                  |

|                 |     |                           |                           | 040 (02.2370) |
|-----------------|-----|---------------------------|---------------------------|---------------|
|                 |     |                           | FEMALE                    | 513 (37.75%)  |
| DROPPED MEMBERS |     |                           | NON BINARY                | 0 (0.00%)     |
|                 |     |                           | PREFER NOT TO ANSWER      | 0 (0.00%)     |
| DECEASED        | 8   |                           |                           |               |
| CLUB CANCELLED  | 0   | CLICK HERE FOR CUMULATIVE | TOTAL FAMILY UNIT MEMBERS | 323           |
| OTHER           | 98  | MEMBERSHIP DATA           |                           |               |
| TOTAL           | 106 |                           | FAMILY MEMBERS PAYING HA  | LF DUES 170   |
|                 |     |                           |                           |               |
|                 |     |                           |                           |               |